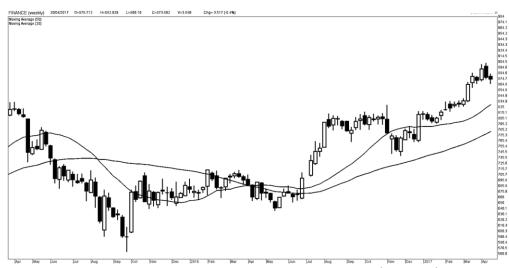

Kinerja mingguan sektor Bank & Finance

## Outlook

Kinerja sektor keuangan dalam jangka pendek hingga jangka menengah cenmderung menguat disertai dengan trend sektor keuangan yang berada dalam teritori up trend