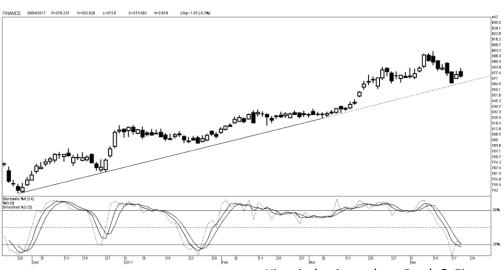

## Lucky Bayu Purnomo

Research Analyst ( 62-21) 2955 577 ext.3512 lucky.purnomo@danareksa.com

Danareksa research report are also available at Reuters Multex and First Call Direct and Bloomberg

Kinerja harian sektor Bank & Finance

## Outlook

Kinerja sektor keuangan dalam jangka pendek hingga jangka menengah cenmderung menguat disertai dengan trend sektor keuangan yang berada dalam teritori up trend